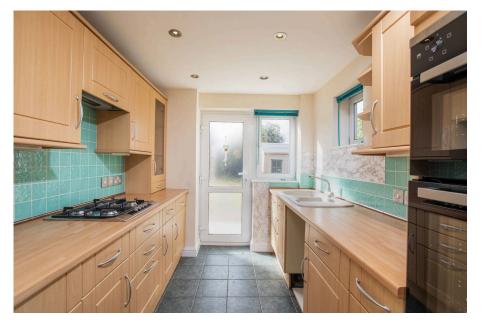

The ground floor accommodation a living room with French doors opening onto the rear garden, there is a separate dining room which features a bow bay window to the front elevation.

There is a breakfast area which leads to the kitchen which is fitted with a range of wall and base level units with work surfaces incorporating a sink with drainer and mixer tap with ceramic tiled wall surrounds. There is a built in double oven, gas hob and extractor fan. Ceramic tiled floor and door access to the rear garden.