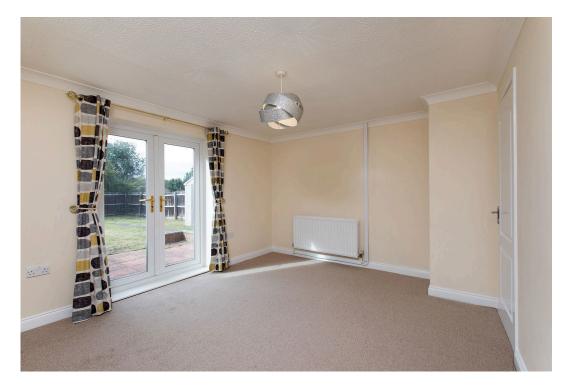

The ground floor accommodation a living room with French doors opening onto the rear garden, there is a separate dining room which features a bow bay window to the front elevation.

There is a breakfast area which leads to the kitchen which is fitted with a range of wall and base level units with work surfaces incorporating a sink with drainer and mixer tap with ceramic tiled wall surrounds. There is a built in double oven, gas hob and extractor fan. Ceramic tiled floor and door access to the rear garden.