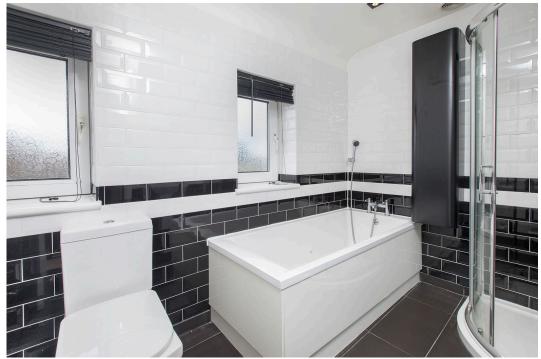

From the first floor landing there is a bathroom which includes a side panel bath, separate shower enclosure, WC and a pedestal wash hand basin with ceramic tiled wall surrounds.

There are three bedrooms with bedrooms one and two benefiting from built in wardrobes.