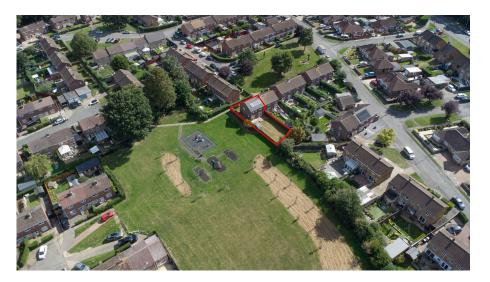

## "A Fresh Offering!"

This smart semi detached house is well positioned neighbouring two dedicated green areas and is being offered for sale with a freshly decorated interior, brand new carpets and a well maintained plot. The accommodation comprises entrance hall, living room, dining room, fitted kitchen. Upstairs there is a stylish bathroom and three bedrooms. The property benefits from UPVC double glazed windows a serviced gas central heating system and solar panels to assist with reducing the utility costs. NO CHAIN.

This semi detached house is well located and positioned between two dedicated green spaces and is being offered for sale with NO CHAIN.

The accommodation comprises entrance hall with stairs rising to the first floor landing.