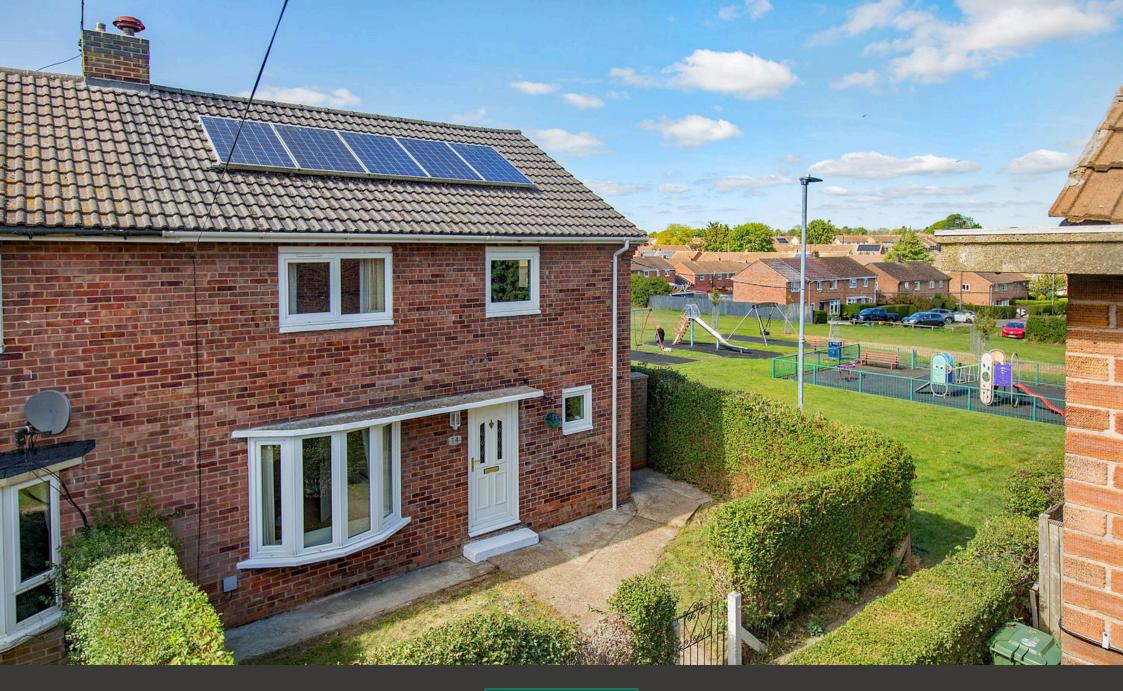

## "A Fresh Offering!"

This smart semi detached house is well positioned neighbouring two dedicated green areas and is being offered for sale with a freshly decorated interior, brand new carpets and a well maintained plot. The accommodation comprises entrance hall, living room, dining room, fitted kitchen. Upstairs there is a stylish bathroom and three bedrooms. The property benefits from UPVC double glazed windows a serviced gas central heating system and solar panels to assist with reducing the utility costs. NO CHAIN.

This semi detached house is well located and positioned between two dedicated green spaces and is being offered for sale with NO CHAIN.

The accommodation comprises entrance hall with stairs rising to the first floor landing.

There is a gas fired central heating system, uPVC double glazed windows and roof mounted solar panels.

Outside the plot is well maintained offering a retained frontage with side access to the rear garden which is fully enclosed by timber fencing and mainly laid to lawn. There is a useful storage shed and a paved patio area.

- House
- Freshly Decorated Interior
- Front and Rear Gardens
- Three Bedrooms
- NO CHAIN

- Well Positioned End Terrace
  Neighbours Two Green Open Spaces
  - Brand New Carpets
  - · Solar Panels Reducing **Utility Costs**
  - Two Reception Rooms
  - · Ready To Be Lived In and Enjoyed!