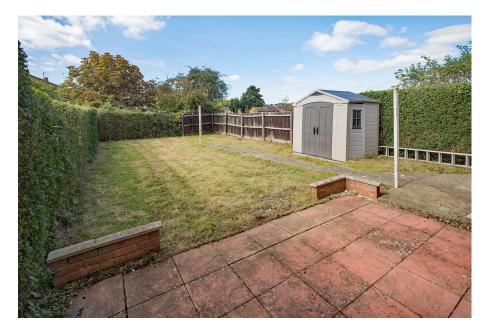

There is a gas fired central heating system, uPVC double glazed windows and roof mounted solar panels.

Outside the plot is well maintained offering a retained frontage with side access to the rear garden which is fully enclosed by timber fencing and mainly laid to lawn. There is a useful storage shed and a paved patio area.