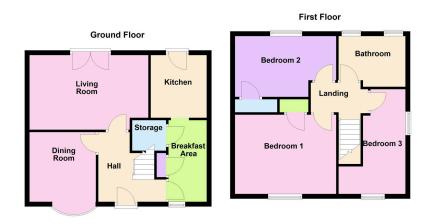

This semi detached house is well located and positioned between two dedicated green spaces and is being offered for sale with NO CHAIN.

The accommodation comprises entrance hall with stairs rising to the first floor landing.

The ground floor accommodation a living room with French doors opening onto the rear garden, there is a separate dining room which features a bow bay window to the front elevation.

There is a breakfast area which leads to the kitchen which is fitted with a range of wall and base level units with work surfaces incorporating a sink with drainer and mixer tap with ceramic tiled wall surrounds. There is a built in double oven, gas hob and extractor fan. Ceramic tiled floor and door access to the rear garden.

From the first floor landing there is a bathroom which includes a side panel bath, separate shower enclosure, WC and a pedestal wash hand basin with ceramic tiled wall surrounds.

There are three bedrooms with bedrooms one and two benefiting from built in wardrobes.

## **Room Measurements**

Living Room 4.39m x 3.38m (14'5" x 11'1") Max

Dining Room 3.91m x 3.25m (12'10" x 10'8")

Breakfast Area 3.73m x 1.52m (12'3" x 5'0)

Kitchen 2.59m x 2.31m (8'6" x 7'7")

Bathroom 2.74m x 1.98m (9'0" x 6'6") Max