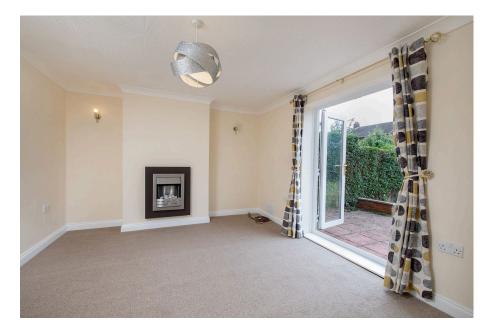

The ground floor accommodation a living room with French doors opening onto the rear garden, there is a separate dining room which features a bow bay window to the front elevation.

There is a breakfast area which leads to the kitchen which is fitted with a range of wall and base level units with work surfaces incorporating a sink with drainer and mixer tap with ceramic tiled wall surrounds. There is a built in double oven, gas hob and extractor fan. Ceramic tiled floor and door access to the rear garden.

## **Room Measurements**

Living Room 4.39m x 3.38m (14'5" x 11'1") Max

Dining Room 3.91m x 3.25m (12'10" x 10'8")

Breakfast Area 3.73m x 1.52m (12'3" x 5'0)

Kitchen 2.59m x 2.31m (8'6" x 7'7")

Bathroom 2.74m x 1.98m (9'0" x 6'6") Max